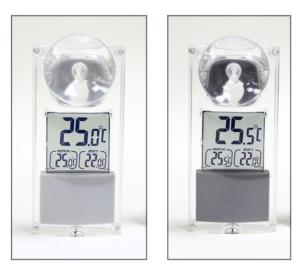

## sol mate Window Thermometer

The Sol-Mate Window Thermometer® is solar powered, displays temperature, minimum and maximum values, and even shows temperature trends. Its sleek European design features a transparent housing that is held directly onto your window with a strong suction cup.

Never depend on unreliable forecasts again. The Sol-Mate Window Thermometer allows you to be your own weatherperson. See the temperature inside or out

Available in Green, Silver or Grey

- Sleek transparent housing
- Large LCD for easy viewing
- Displays indoor or outdoor temperature
- Displays min/max temperature
- Detachable suction cup
- Temperature in °C or °F