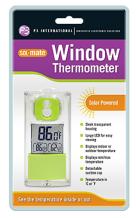

## sol mate Window Thermometer

The Sol-Mate Window Thermometer® is solar powered, displays temperature, minimum and maximum values, and even shows temperature trends. Its sleek European design features a transparent housing that is held directly onto your window with a strong suction cup.

Never depend on unreliable forecasts again. The Sol-Mate Window Thermometer allows you to be your own weatherperson. See the temperature inside or out

Available in Green, Silver or Grey

- Sleek transparent housing
- Large LCD for easy viewing
- Displays indoor or outdoor temperature
- Displays min/max temperature
- Detachable suction cup
- Temperature in °C or °F