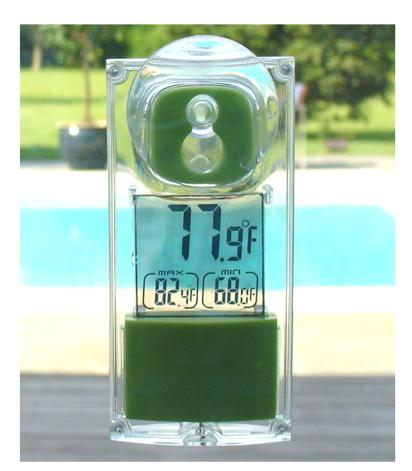

## sol mate Window Thermometer

The Sol-Mate Window Thermometer® is solar powered, displays temperature, minimum and maximum values, and even shows temperature trends. Its sleek European design features a transparent housing that is held directly onto your window with a strong suction cup.

Never depend on unreliable forecasts again. The Sol-Mate Window Thermometer allows you to be your own weatherperson. See the temperature inside or out

Available in Green, Silver or Grey

- Sleek transparent housing
- Large LCD for easy viewing
- Displays indoor or outdoor temperature
- Displays min/max temperature
- Detachable suction cup
- Temperature in °C or °F